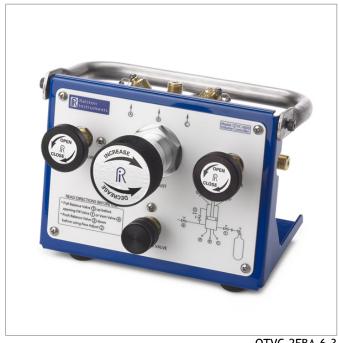

## ΓVC-2FBA-6-3

QTVC volume controller, 1/4in FNPT gauge adapter, 6ft, 3ft hoses, (2) 1/4― MNPT process conn.

Calibrate both very low pressure or high pressure instrumentation using nitrogen with an attached pressure gauge or calibrator (gauge or calibrator not included)

## **Features**

- Proprietary pressure balanced fine adjustment piston allows for extremely precise, finger-tip control of pressure at 0.03 psi (2 mbar) or 3000 psi (210 bar) or any range in between.
- Fine adjust piston, fill, balance and vent valves are in one light weight, compact unit
- Includes handle, Quick-test Systemâ,,¢ outlet connections, hoses and adapters
- Low volume Quick-test hose, gauge adapter and process connection can be attached to QTVC without thread sealant or a wrench
- Soft-seated valves make filling and venting the system very
- Included stand for laboratory or table top use (QTVC-LKIT)
- Optional padded strap for field use (NPAK-STRP)
- Made in U.S.A.

## Item Includes

- Assembly QTVC Assembly (QTVC)
- Gauge Adapter 1/4" female NPT x female Quick-test, no check-valve, brass (QTHA-2FBA)
- Hose Quick-test 6900 psi hose, brass hose ends, 6 ft (1.83 m) long (QTQT-HOS-6ft)
- Hose Quick-test 6900 psi hose, brass hose ends, 3 ft (92 cm) long (QTQT-HOS-3ft)
- Hose Adapter 1/4" male NPT x male Quick-test, no check-valve, brass (QTHA-2MB0)
- Hose Adapter 1/4" male NPT x male Quick-test, no check-valve, brass (QTHA-2MB0)